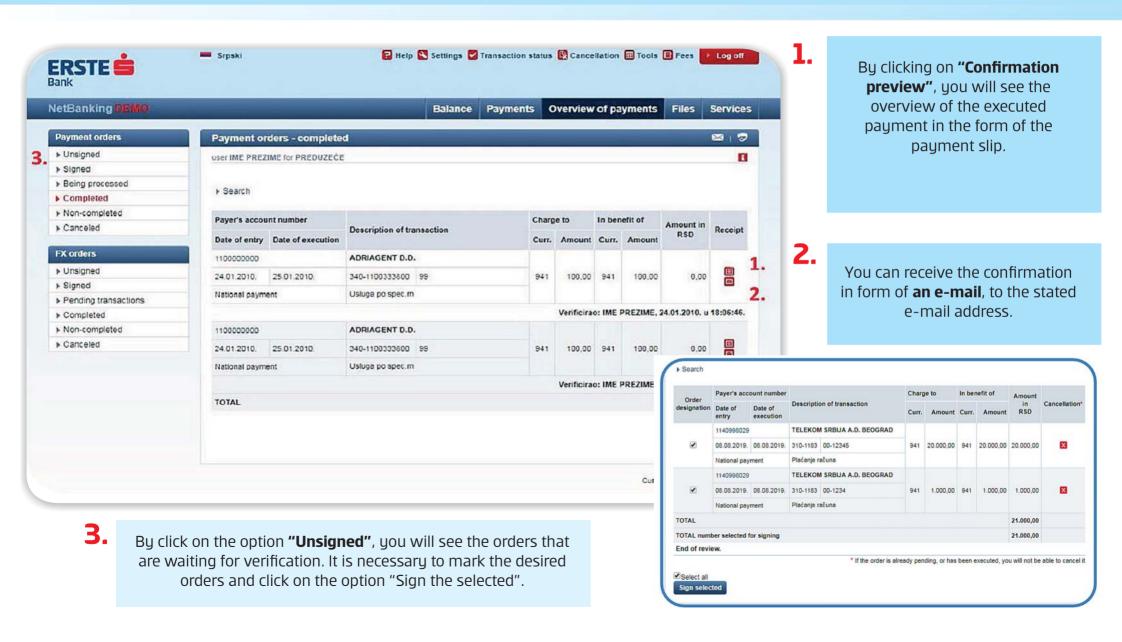

## Signing the order group

- If you have chosen to sign the order later, the orders will be visible in Payment orders unsigned.
- Unsigned orders can be signed individually, by selecting the chosen order or by using the option **Select all**, by which all orders in the Unsigned orders are will be signed.
- By entering the adequate number from TAN card in the **Response** field and by clicking on Confirm, the orders will be sent to processing.