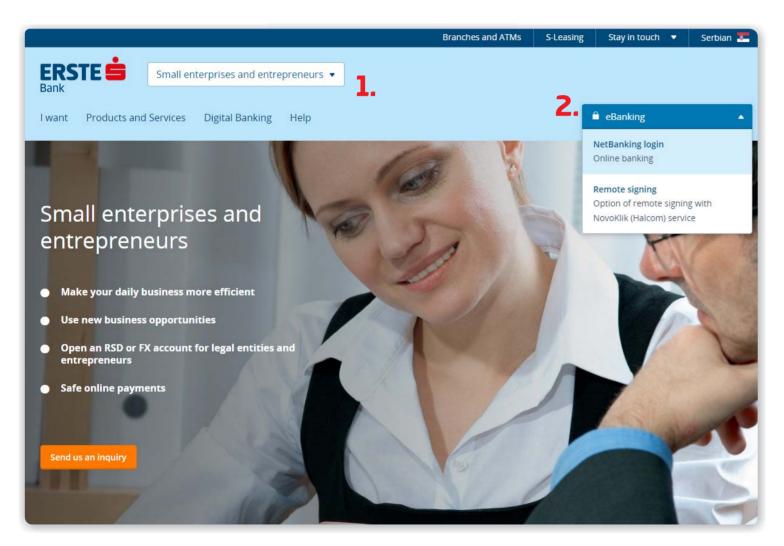

## **Access to NetBanking**

Erste NetBanking enables you to manage your finances **24 hours a day**, every day of the week, without visiting the branch.

Type the link of Erste Bank website in your browser: https://www.erstebank.rs/en

1.

At the homepage, choose "Small enterprises and entrepreneurs".

2

Click on "eBanking". In the drop down menu, choose "NetBanking login".