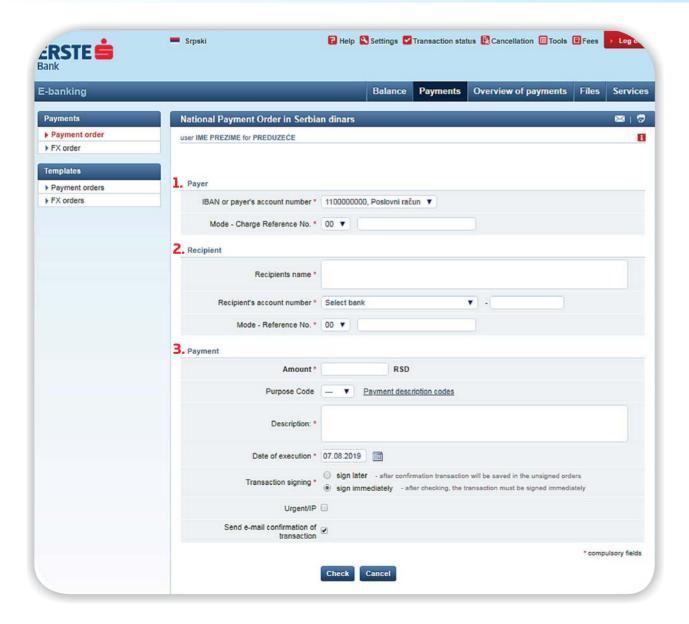

#### **Payment**

#### Payment orders

- Choose the account from which you want to execute the payment. From the drop down menu, choose the model and below enter the reference number without **spaces and dashes**.
- Enter the name of the recipient, and then the bank in which the recipient's account is and the remaining number of the account, without spaces and dashes. From the drop down menu, choose the model 00 or 97 and below enter the reference number without spaces and dashes.
- Enter the desired amount for payment.
  Choose the payment code (if you are not sure, there is **Payment description code**).
  Enter the short description of your transaction. Select **instant payment** option (Urgent/IP) if you want your transaction to be realized within a few seconds. Click on "Check", and sign the transaction at the following screen.